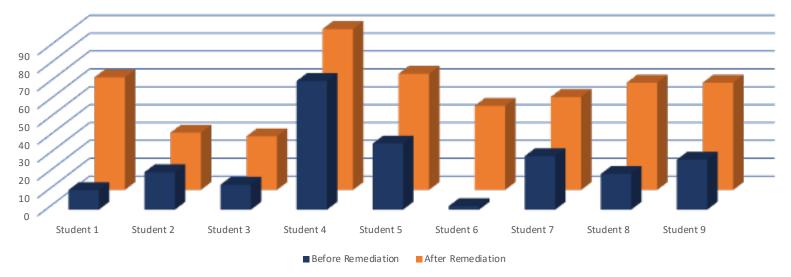

## Reading, Writing & Spelling Assessment & Remediation

WJIV Passage Comprehension Percentile Ranks Before and After Intervention

- Dyslexia Screening and Diagnostics
- Intervention and Tutoring
- Assistive Technology Solutions
- Advocacy and Support Services
- Summer Camps and Programs
- Speech and Language Services
- Experience and Results